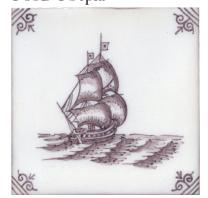

#### SAILING SHIPS IN BLUE AND SEPIA

TGDS 4 Blue

TGSC 2 Sepia

Delft blanc Sepia

TGDS 2 Blue

TGSD Blanc Blue

TGSC 3 Sepia

TGDS 3 Blue

TGSD 1 Sepia

TGSC 4 Sepia

All Sailing Ship designs are available in 5"x5" and 6"x6" with or wirhout corners