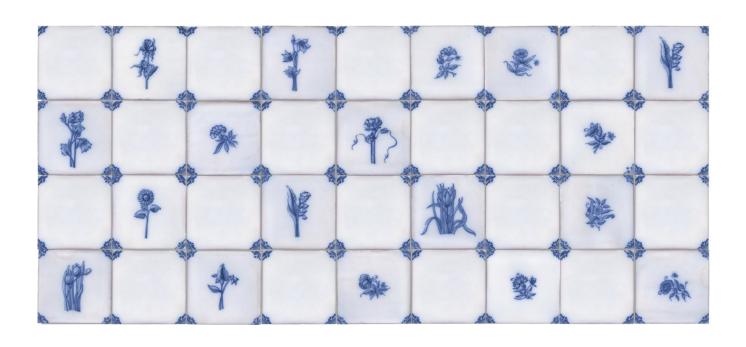

#### Sasha Flowers in Blue

TGDFD 1 Blue

TGDFD 4 Blue

TGDFD 7 Blue

TGDFD 10 Blue

TGDFD 2 Blue

TGDFD 5 Blue

TGDFD 8 Blue

TGDFD 3 Blue

TGDFD 6 Blue

TGDFD 9 Blue

Sasha Flower designs are available in 4"x4", 5"x5" and 6"x6" in 2 different glazes and with 2 different corners
In Sepia or Blue