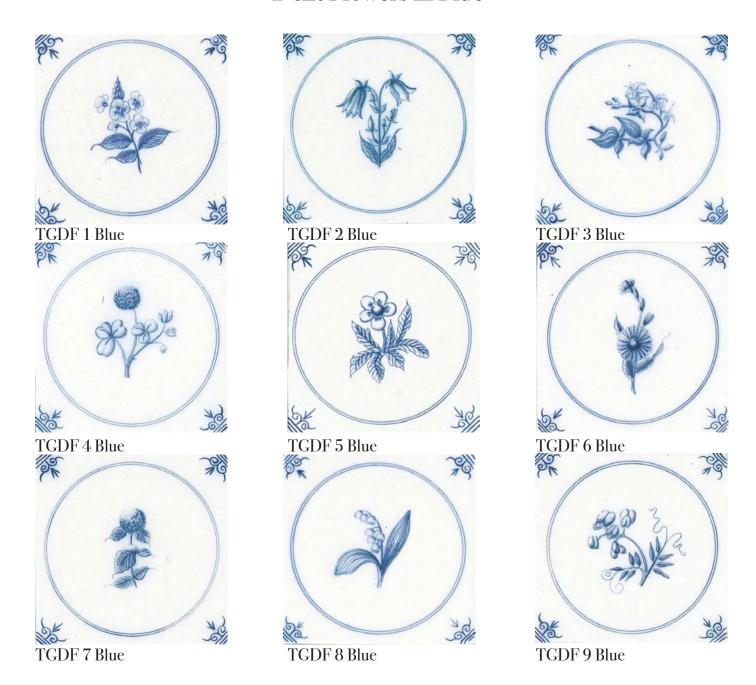

#### Delft Flowers in Blue

Delft Flowers designs are available in 5"x5" and 6"x6" in 2 differnt glazes and with 2 different corners In Sepia and Blue

#### Delft Flowers in Blue

Delft Flowers designs are available in 5"x5" and 6"x6" in 2 differnt glazes and with 2 different corners

In Sepia and Blue

Page 13