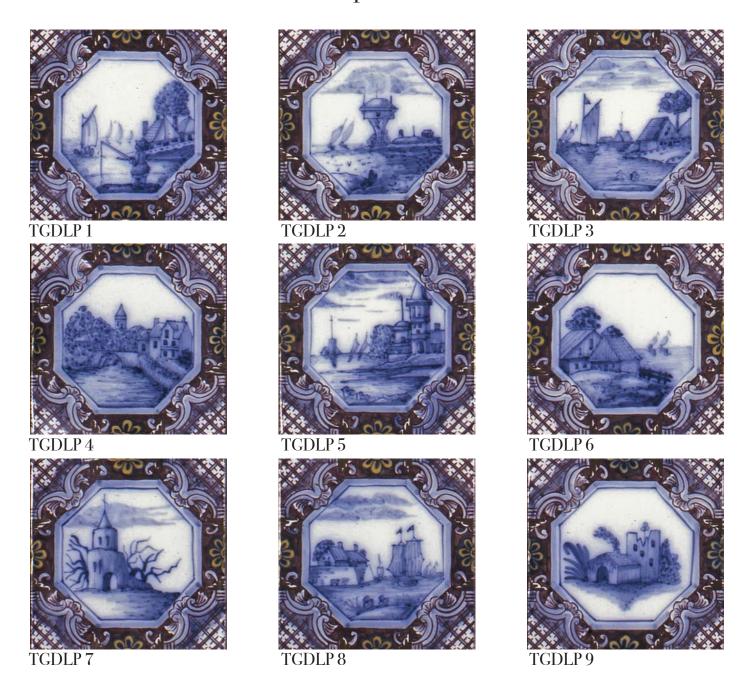

#### Liverpool Tiles

All Liverpool designs are available in 6"x6"

#### Liverpool Tiles

TGDLP 10

TGDLP 13

TGDLP Blank Sepia

TGDLP 11

TGDLP 14

TGDLP 12

TGDLP 15

TGDLP Blank Blue

All Liverpool designs are available in 6"x6"

To see more of our Dutch/Delft designs go to our full Dutch catalog
Hand Painted in Los Angeles California
tileguildinc.com | (323) 5813770 | tileguild@tileguildinc.com
Page 16