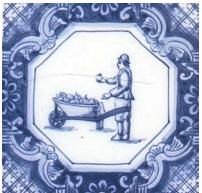

#### SAILING SHIPS IN BLUE AND SEPIA

TGDS 4 Blue

TGSC 2 Sepia

Delft blanc Sepia

TGDS 2 Blue

TGSD Blanc Blue

TGSC 3 Sepia

TGDS 3 Blue

TGSD 1 Sepia

TGSC 4 Sepia

All Sailing Ship designs are available in 5"x5" and 6"x6" with or wirhout corners