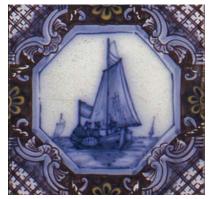

#### SAILING SHIPS IN BLUE AND SEPIA

TGDS 4 Blue

TGSC 2 Sepia

Delft blanc Sepia

TGDS 2 Blue

TGSD Blanc Blue

TGSC 3 Sepia

TGDS 3 Blue

TGSD 1 Sepia

TGSC 4 Sepia

All Sailing Ship designs are available in 5"x5" and 6"x6" with or wirhout corners