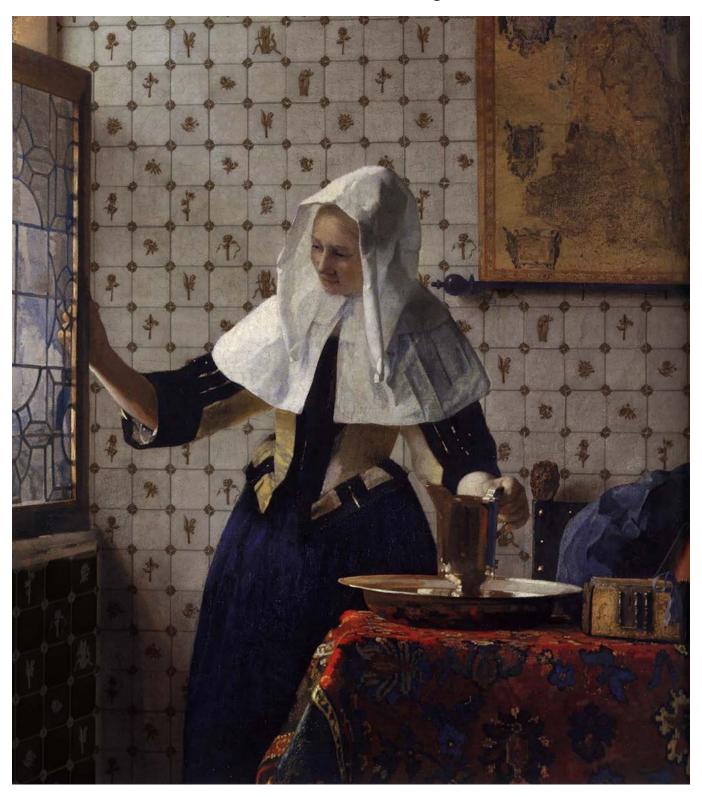

TGSC 9 Sepia

TGSC 10 Sepia

Vermeer was a Dutch Baroque painter,
Born in the city of Delft.
He was a great lover of Delft tiles.

#### DELFT A CITY OF TILES

Vermeer was a Dutch painter who lived in the city of delft his entire life Vermeers art is celebrated for its tranquility, vivid details and ability to elevate ordinary moments into timeless beauty. Shown below with our Sasha flowers.