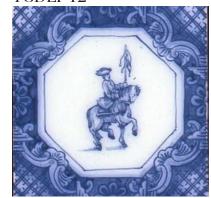

#### SAILING SHIPS IN BLUE AND SEPIA

TGDS 4 Blue

TGSC 2 Sepia

Delft blanc Sepia

TGDS 2 Blue

TGSD Blanc Blue

TGSC 3 Sepia

TGDS 3 Blue

TGSD 1 Sepia

TGSC 4 Sepia

All Sailing Ship designs are available in 5"x5" and 6"x6" with or wirhout corners