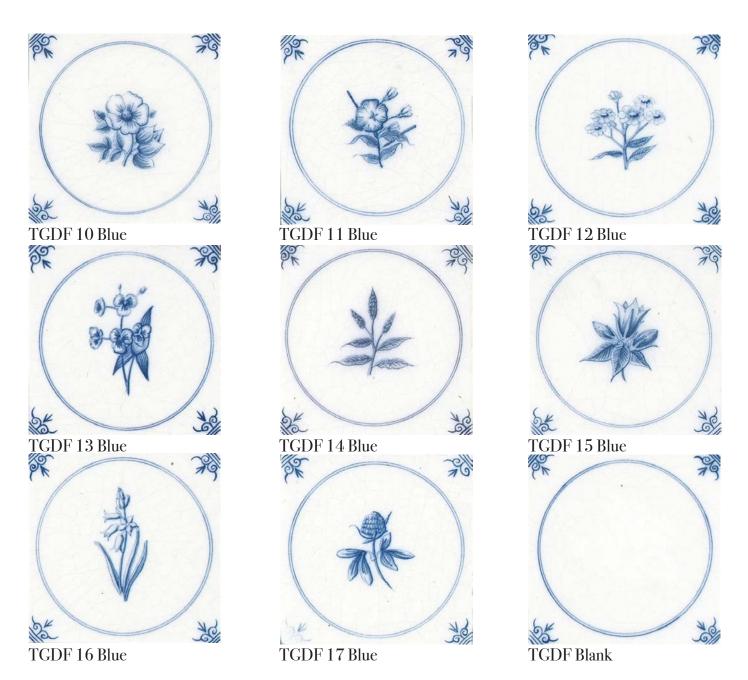

#### Delft Flowers in Blue

Delft Flowers designs are available in 5"x5" and 6"x6" in 2 differnt glazes and with 2 different corners In Sepia and Blue

#### Delft Flowers in Blue

Delft Flowers designs are available in 5"x5" and 6"x6" in 2 differnt glazes and with 2 different corners

In Sepia and Blue

Page 13