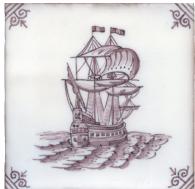

#### SAILING SHIPS IN BLUE AND SEPIA

TGDS 4 Blue

TGSC 2 Sepia

Delft blanc Sepia

TGDS 2 Blue

TGSD Blanc Blue

TGSC 3 Sepia

TGDS 3 Blue

TGSD 1 Sepia

TGSC 4 Sepia

All Sailing Ship designs are available in 5"x5" and 6"x6" with or wirhout corners