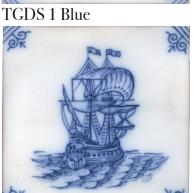

#### SAILING SHIPS IN BLUE AND SEPIA

TGDS 4 Blue

TGSC 2 Sepia

Delft blanc Sepia

TGDS 2 Blue

TGSD Blanc Blue

TGSC 3 Sepia

TGDS 3 Blue