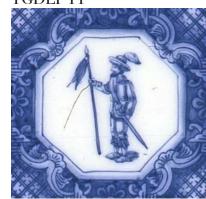

#### SAILING SHIPS IN BLUE AND SEPIA

TGDS 4 Blue

TGSC 2 Sepia

Delft blanc Sepia

TGDS 2 Blue

TGSD Blanc Blue

TGSC 3 Sepia

TGDS 3 Blue

TGSD 1 Sepia

TGSC 4 Sepia

All Sailing Ship designs are available in 5"x5" and 6"x6" with or wirhout corners